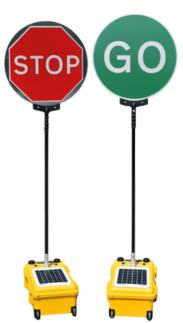

**Control** 250m remote control, operate from a safe distance

Quick release 1.8m Stop/Go 1"/25mm diameter pole. Fail safe in seconds by removing Stop/Go pole

Safety Amber warning beacon during movement. 600mm RA2 reflective roundel - Red Book compliant