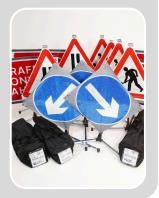

## **INSTABOOM Go Signage Kit**

Provides all the TM you need for a fully compliant Stop/Go deployment, in 2 compact carry bags.

To find out more call +44 (0) 1622 534000 or visit www.instaboom.uk