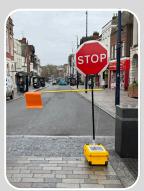

"Remotely controlled Stop/Go boards should be used where possible."

Safety at Street Works and Road Works A Code of Practice **INSTABOOM Go** is a portable, remote operated, solar powered Stop/Go board. Allowing short-term traffic works to be controlled efficiently in an instant. Designed to make stop/go works safer and easier, it is deployed by one person. The system is controlled from a safe distance, enhancing the safety of both the operator and motorists. By removing the operative from the road, it significantly reduces the need for workers to encounter live traffic or physical abuse.

**Control** 250m remote control, operate from a safe distance

Quick release 1.8m Stop/Go 1"/25mm diameter pole. Fail safe in seconds by removing Stop/Go pole

Safety Amber warning beacon during movement. 600mm RA2 reflective roundel - Red Book compliant