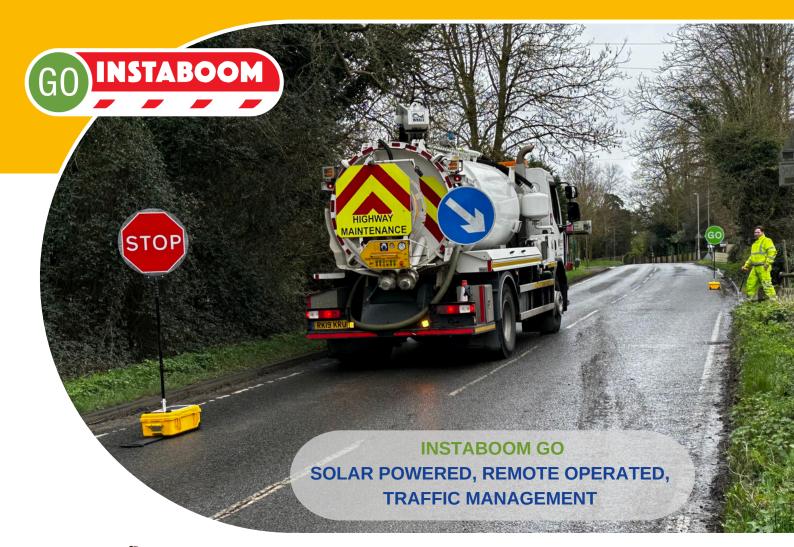

"Remotely controlled Stop/Go boards should be used where possible."

Safety at Street Works and Road Works A Code of Practice **INSTABOOM Go** is a portable, remote operated, solar powered Stop/Go board. Allowing short-term traffic works to be controlled efficiently in an instant. Designed to make stop/go works safer and easier, it is deployed by one person. The system is controlled from a safe distance, enhancing the safety of both the operator and motorists. By removing the operative from the road, it significantly reduces the need for workers to encounter live traffic or physical abuse.

Powered by a solar/hybrid system, **INSTABOOM Go** can run for 10 days of 10-hour shifts (with two turns per minute) without charging. When needed, it's easily recharged at home, in a depot, or simply by leaving it in the sun.